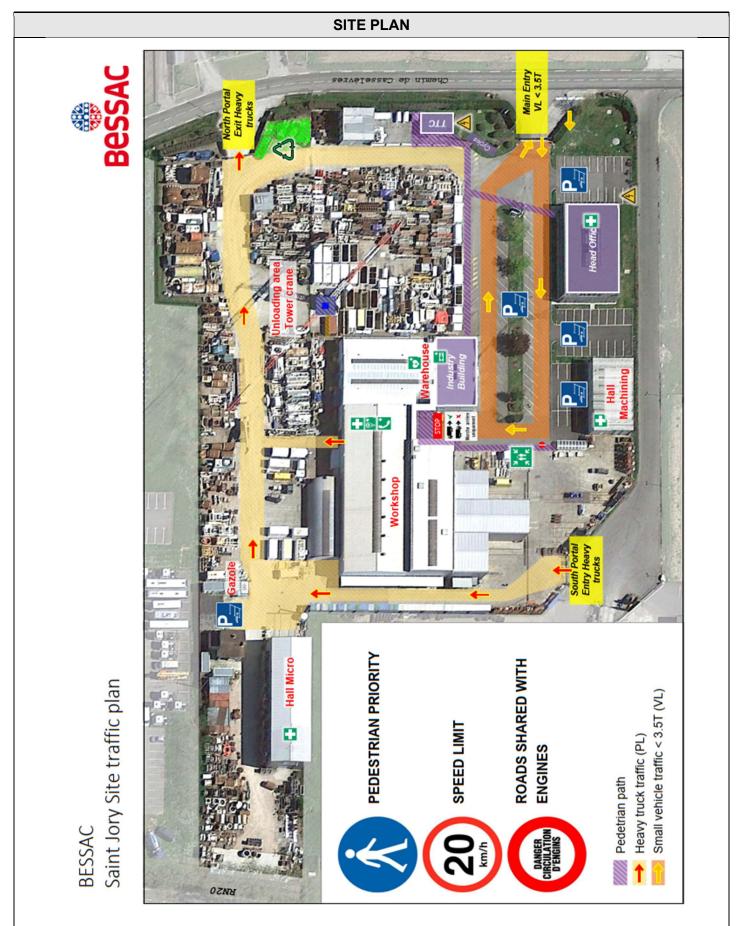

Loading/unloading Warehouse: Entry through the main gate authorized for vehicles with a GVW <3.5T

Loading/unloading Park area: Entry required through the south gate (Portail Sud) for vehicles with a GVW >3.5T (except for contrary instructions given by the park manager for specific transport)

Date : 21/08/2024 Page : 4 / 5 ⊠ Permanent □ Ponctuel

Date : 21/08/2024 Page : 5 / 5 ⊠ Permanent □ Ponctuel