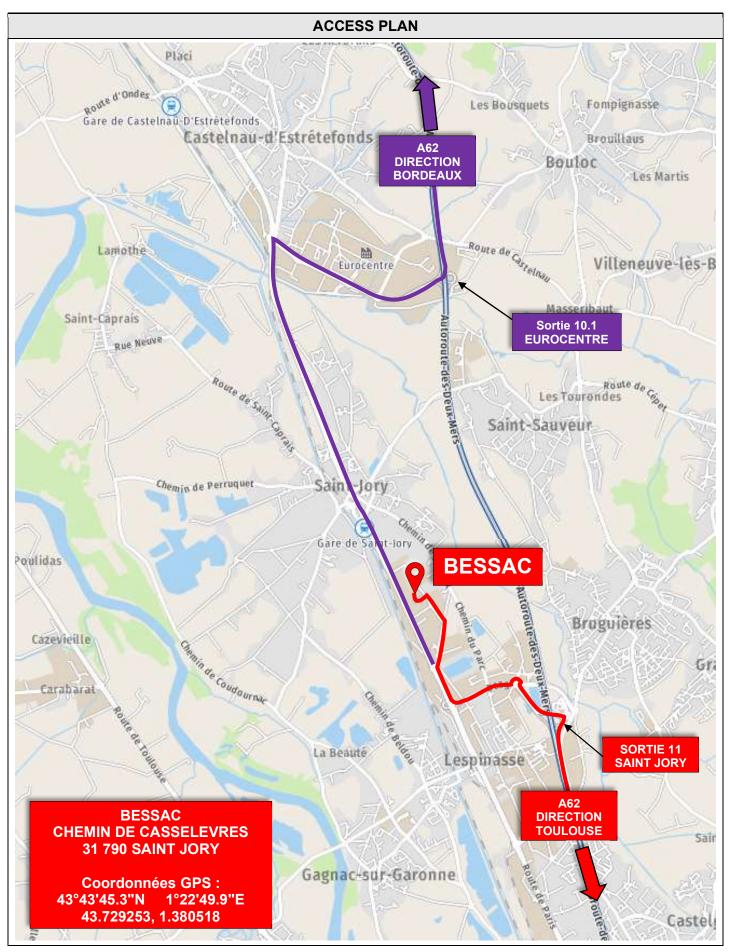

Date : 21/08/2024 Page : 4 / 5 ⊠ Permanent □ Ponctuel

Date : 21/08/2024 Page : 5 / 5 ⊠ Permanent □ Ponctuel